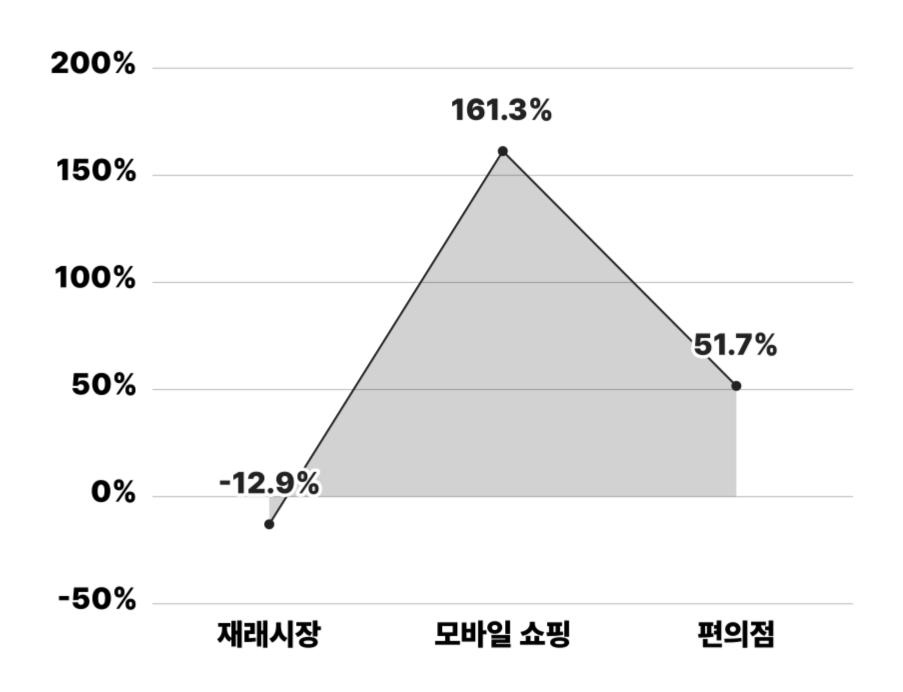

### 제물포시장의 문제점

2012년부터 2015년동안의 매출

#### 시장 점유율이 낮아진다

 1980년대에는 유동인구가 많고 물건을 구입하기 위해서는 시장이 필수적이였지만 1996년이후 필요성이 많이 줄어들고 현재에는 제물포 시장을 다시 제물포 시장으로서의 활성화의필요성이 없음