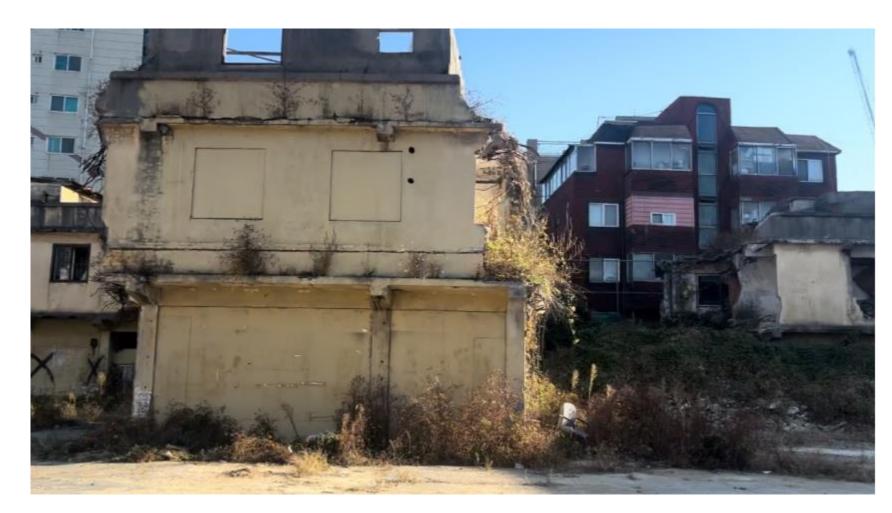

### 제물포시장의역사

● 인천광역시 미추홀구에 1972년 개설된 시장으로 주변 학교들과 제물포 지하상가와의 연결로 유동인구가 많아 학생들과 주민들이 많이 찾는 시장이었다.

● 그러나 1990년대부터 신도시로 인구가 이동하고, 건물의 노후화, 지역 주민의 고령화 등으로 제물포 시장을 이용하는 주민들이 줄어들면서 상권이 쇠퇴하기 시작하였다.

● 1997년 상권 쇠퇴 방지를 위해 재개발 추진이 되었지만, 시장성이 없다는 이유로 사업자가 나오지 않아 현재까지 방치 됨으로서, 중앙 공터는 주차장으로 쓰이고, 주변 쓰레기가 많아지고있다.