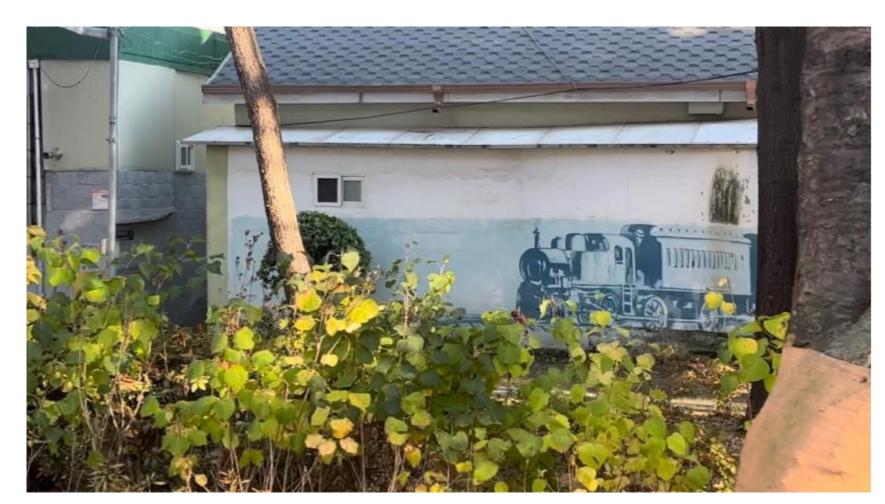

## 주제 선정 이유 খ

● 과거 철도가 지나다닌 것을 그린 벽화

● 제물포역을 시작으로 주인수인철길을 걷던 중 주인공원이 끝나고 있는 폐건물이 제물포시장임을 알고 그 상태의 제물포 시장은 낮에도 공포스럽고 주변 상권조차 위축될 것 같아 제물포 시장을 선정하였습니다