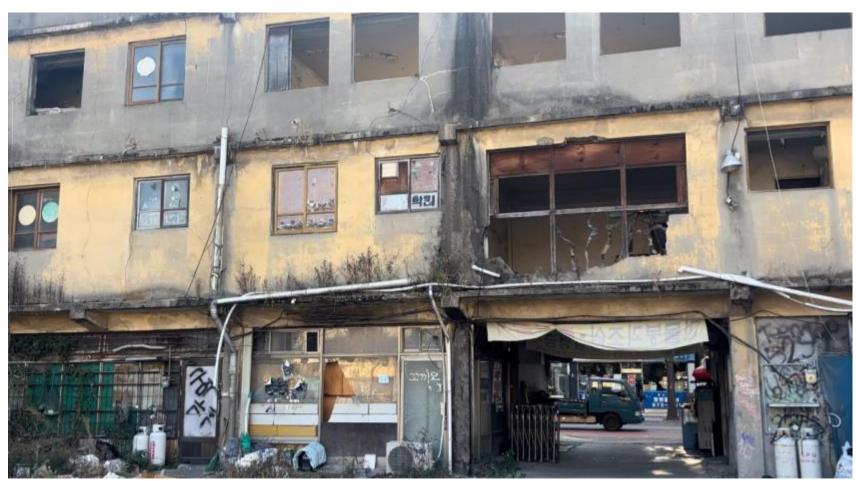

## 주제 선정 이유 খ

● 과거 철도가 지나다닌 것을 그린 벽화

● 제물포역을 시작으로 주인수인철길을 걷던 중 주인공원이 끝나고 있는 폐건물이 제물포시장임을 알고 그 상태의 제물포 시장은 낮에도 공포스럽고 주변 상권조차 위축될 것 같아 제물포 시장을 선정하였습니다

### 제물포시장의역사

● 인천광역시 미추홀구에 1972년 개설된 시장으로 주변 학교들과 제물포 지하상가와의 연결로 유동인구가 많아 학생들과 주민들이 많이 찾는 시장이었다.

● 그러나 1990년대부터 신도시로 인구가 이동하고, 건물의 노후화, 지역 주민의 고령화 등으로 제물포 시장을 이용하는 주민들이 줄어들면서 상권이 쇠퇴하기 시작하였다.

● 1997년 상권 쇠퇴 방지를 위해 재개발 추진이 되었지만, 시장성이 없다는 이유로 사업자가 나오지 않아 현재까지 방치 됨으로서, 중앙 공터는 주차장으로 쓰이고, 주변 쓰레기가 많아지고있다.